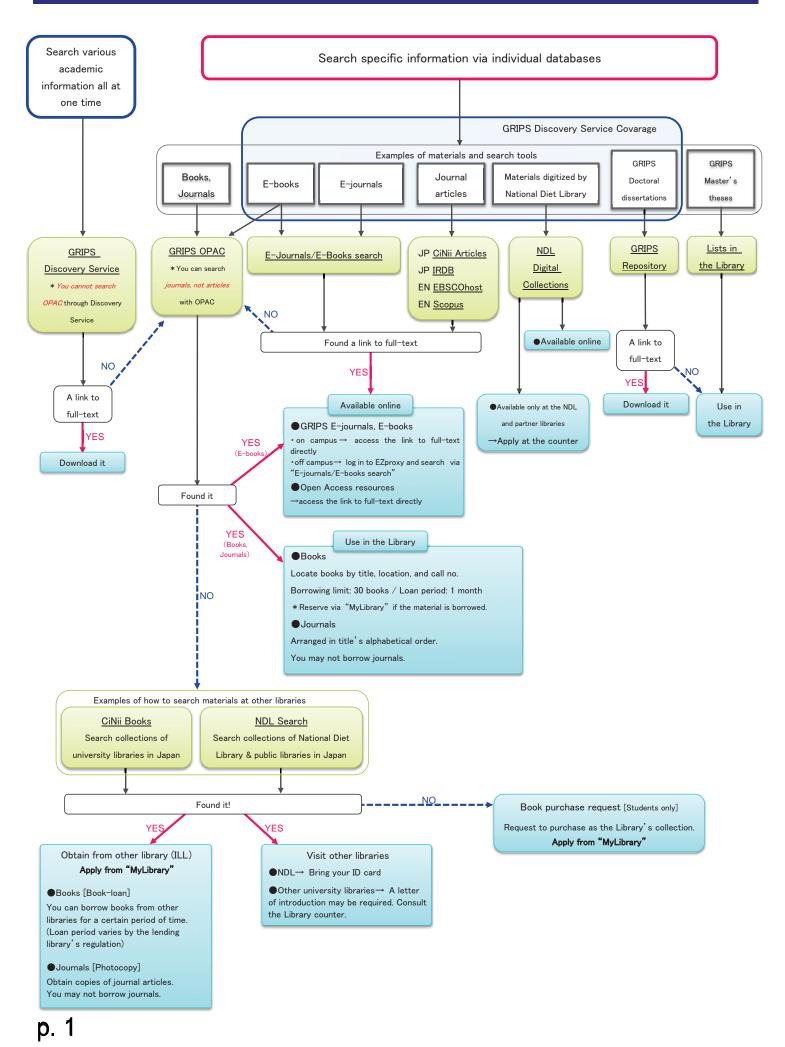

# How to Find & Obtain Research Materials

# How to use MyLibrary

## Materials on loan

Review your borrowing (items on loan) due dates.

## Renewals

Renew your borrowed materials for one month. Renewal is available for 2 times. You cannot renew if the material is reserved from another user.

#### Reservations

Make reservations to materials borrowed by other user.

## • My Folder

Save your preferred searches and keep a record of materials.

# Inter-Library Loan (ILL)

Request to borrow materials or obtain copies of articles that are not available at the GRIPS Library from other university libraries.

## Book Purchase Request

Request a material for purchase by the GRIPS Library which supports studying and researching.