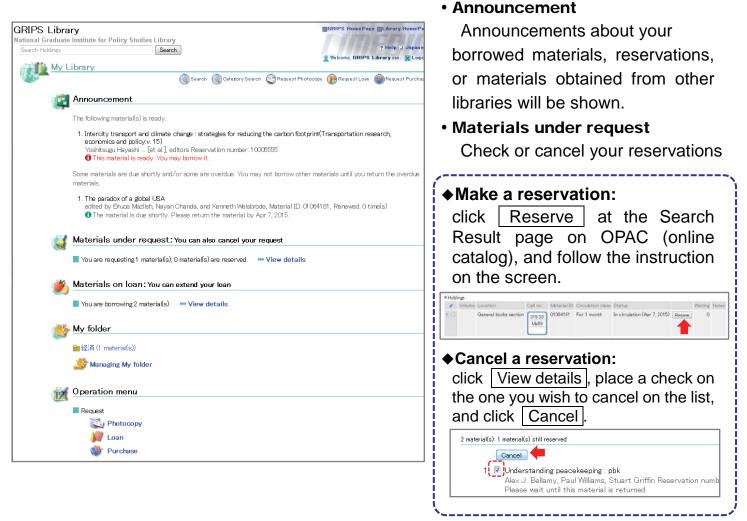

#### Materials on loan

Check your loan status and renew your borrowed materials.

| ♦Rene    | ewal: click View details, place a check on the one you wish to renew on the      |  |
|----------|----------------------------------------------------------------------------------|--|
| list, an | list, and click Renew. The due date will be extended for 1 month from the day of |  |
| renewa   | al.                                                                              |  |
|          | 1 material(s)                                                                    |  |
|          |                                                                                  |  |

#### \*Borrowing and renewal will be suspended if you have overdue books.

The material is due shortly. Please return the material by Apr 7, 2015.

(umiko Mikanagi, Material ID: 00645455, Renewed: 0 time(s)

1. 🔟 Japan's trade policy : action or reaction?(Routledge studies in the growth economies of Asia:4)

\*Renewal is available for up to 2 times. Bring the materials to the Library counter for further renewals.

#### • My folder

Save your search result and add comments.

#### Operation menu

Request...Inter-library loans and book purchase requests. (ref p3-4)