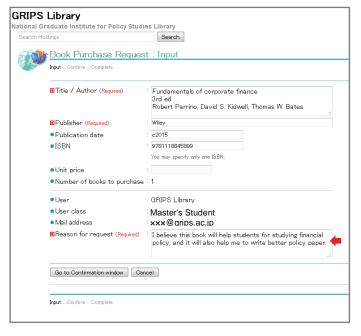

# 4. Book Purchase Request

You may request a book for purchase by the GRIPS Library which supports studying and researching. Requests will be reviewed and determined by Library committee to purchase.

Fill out the bibliographic data of the book, be sure to enter "<u>Reason for request</u>", and click Go to Confirmation window.

\*Please supply as much bibliographic information as you can to help us process your request.

\*Before submitting a request, check OPAC to determine whether the book you want is already owned by the Library.

\*We do not accept:

>Test-preparation or language study books. >Journals and electronic resources.

[Bibliographic info from OPAC] Like requesting ILL, by searching on OPAC with a check in "<u>Other university (NII catalog)</u>" and clicking Request Book Purchase, you will get a bibliographic information automatically.