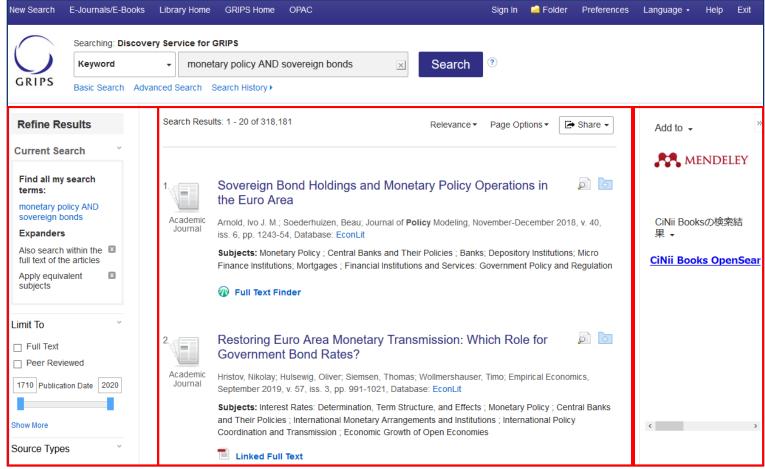

## - Result list -

The Result List Screen has three columns:

- Left Refine Search
- Middle Results Display
- Right Related Information

You can hide or show the different areas by clicking the control arrows at the top of the left and right columns. Your library administrator decides whether the facets in the left column are displayed.

If you are looking to refine your search from the Result List, you can apply limiters under **Limit To** or use the available **facets** (such as Source Type, Subject, and Geography) all found in the left column. Click the **Show More** link when displayed to view all available options.

When refining your search results using limiters, source types, and facets, each item is added to the **Current Search** box found at the top of the left-hand column. Clicking on a hyperlinked subject term within Current Search executes a search for that term only. Clicking on the **X** icon removes the term from Current Search and refreshes your search results.