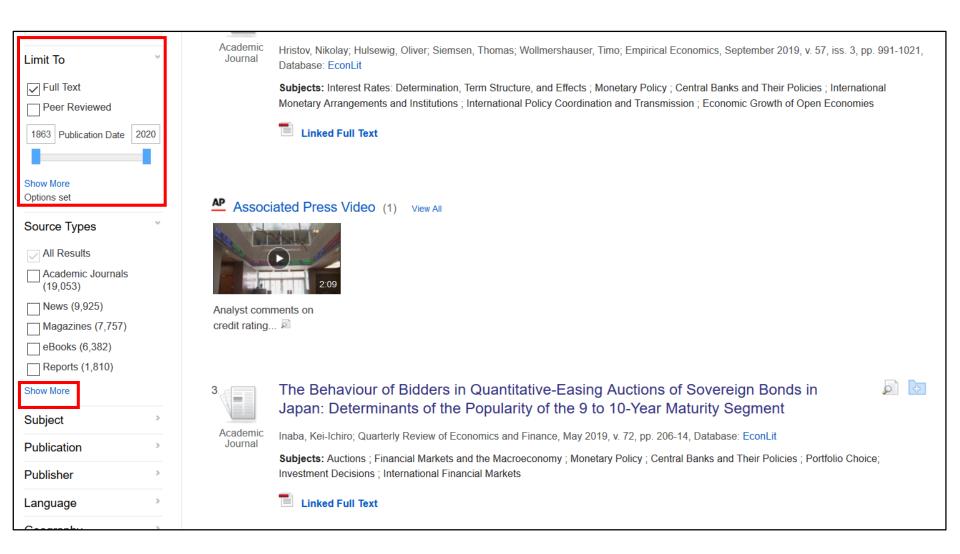

If you are looking to refine your search from the Result List, you can apply limiters under **Limit To** or use the available **facets** (such as Source Type, Subject, and Geography) all found in the left column. Click the **Show More** link when displayed to view all available options.