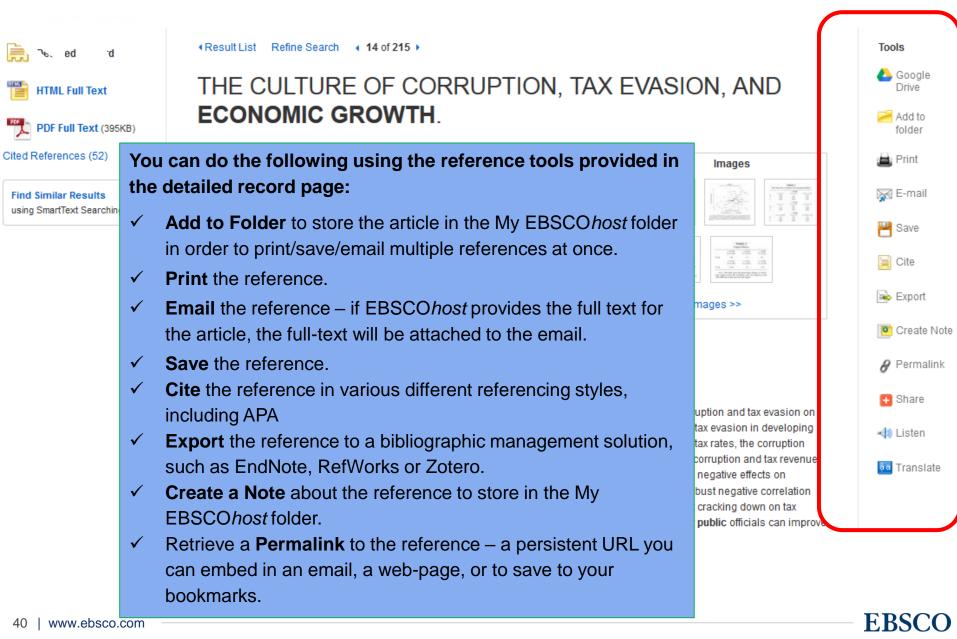

The Detailed Record includes an article's citation information and **links to full text, when available**. You can print, email, save, cite or export a single result using the tools in the right column of the Detailed Record.