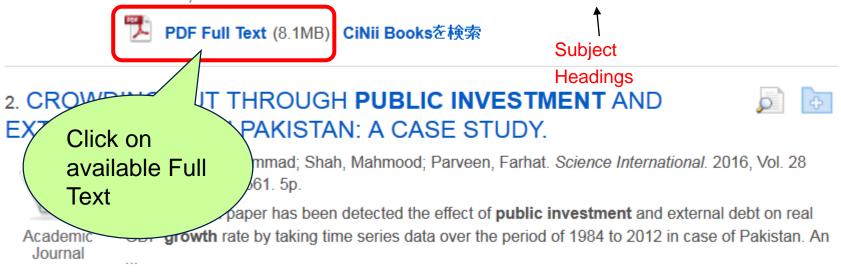

On your results list, select an article to read by clicking on the full text link. You can view the **Detailed Record** by clicking the article title, or view a brief version of the record by holding your mouse over the preview icon.

The Detailed Record includes an article's citation information and **links to full text, when available**. You can print, email, save, cite or export a single result using the tools in the right column of the Detailed Record.