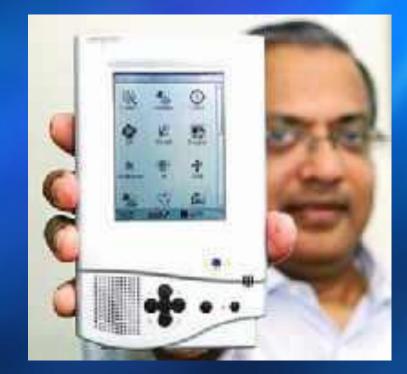

### Simputer (Poor People's Computer)

"The most significant innovation in computer technology in 2001 was not Apple's gleaming titanium PowerBook G4 or Microsoft's Windows XP. It was the Simputer, a net-linked, radically simple portable computer, intended to bring the computer revolution to the third world...." - Bruce Sterling, New York Times magazine

## **ASSURED** Story of Simputer