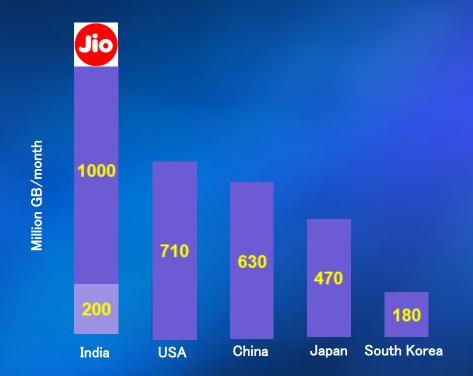

### India Pole Vaulted to No 1 Position in Mobile Data Usage in Feb '17 From 155<sup>th</sup> Position to 1<sup>st</sup> Position!

Number of years to reach 50 million users Jio Pole vaulting to number one position!