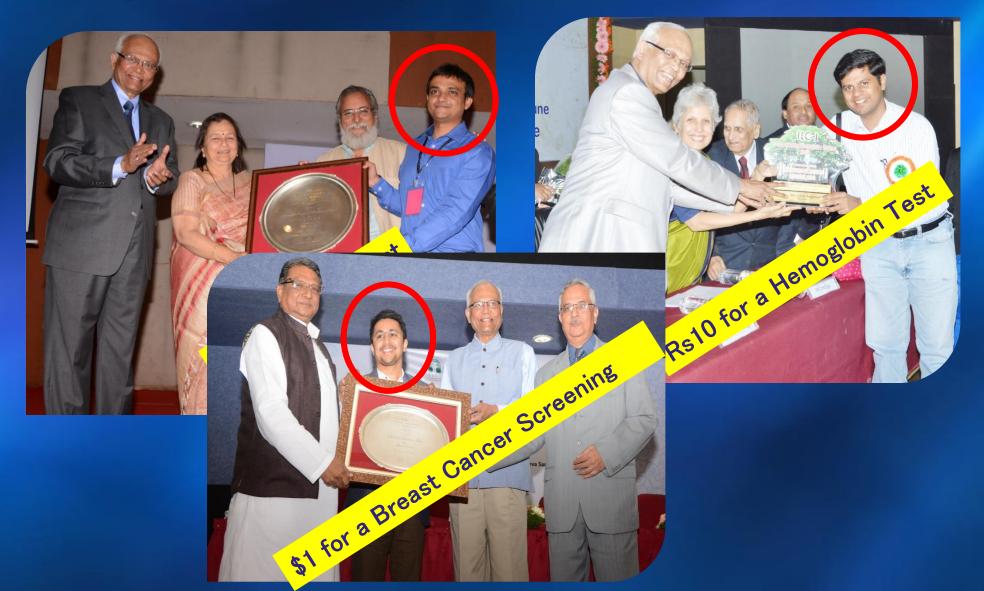

#### CSR Helping in Scale up for Anjani Mashelkar Inclusive Innovation Awardees

# CSR Helped Build \$1 Breast Cancer Screening (Young Mihir Shah)

iBreastExam Low cost tactile sensor that measures tissue stiffness difference in real-time, non-invasively and without pain

- Ultra Portable
- Accurate