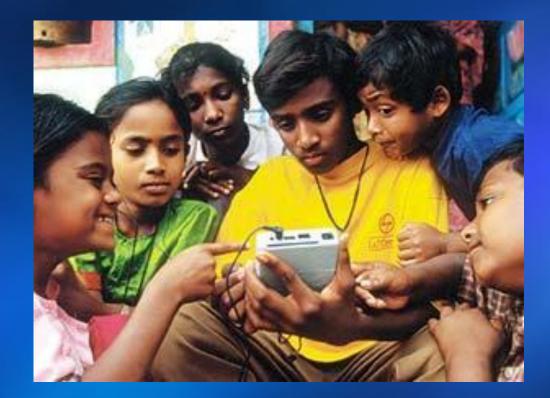

### Simputer (Poor People's Computer)

"The most significant innovation in computer technology in 2001 was not Apple's gleaming titanium PowerBook G4 or Microsoft's Windows XP. It was the Simputer, a net-linked, radically simple portable computer, intended to bring the computer revolution to the third world...." - Bruce Sterling, New York Times magazine

## **ASSURED** Story of Simputer