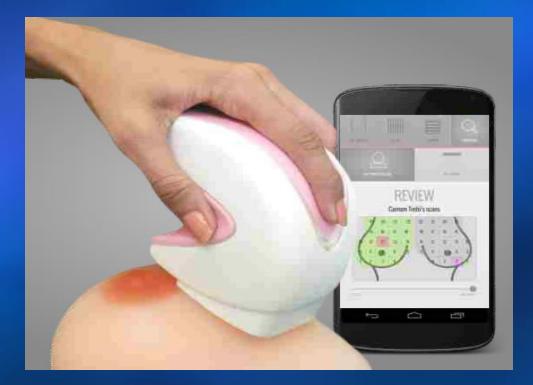

# CSR Helped Build \$1 Breast Cancer Screening (Young Mihir Shah)

iBreastExam Low cost tactile sensor that measures tissue stiffness difference in real-time, non-invasively and without pain

- Ultra Portable
- Accurate

- Minimal Training
- Wireless
- Cloud Connected
- Instant Results